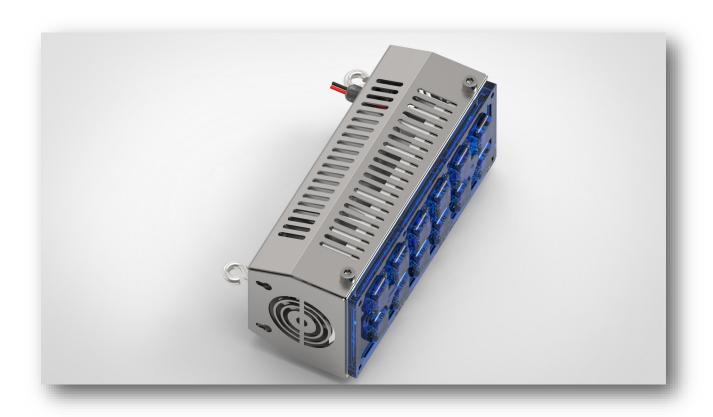

# FOCUS Commercial & Industrial LED High Bay & Stadium Lights

4,770 Lumens 159lm/W LED Replacement for 100W Metal Halide High bay fittings

Suitable for Indoor: Sport Arenas, Gymnasiums, Tennis Courts, Warehouses any Very large Areas

12 X Next Generation LED's

**Surface Mount and Wire Guard** 

**Customised LENSES available** 

#### LED CONFIGURATION

LUMILEDS V2

2x6 LUMILED V2 Extreme High Power CHIPS

Nominal CCT/Color 5650K Cool White

Typical CRI 70

Typical Luminous Flux @350mA

159Im per Watt

Extreme Cooling Patented