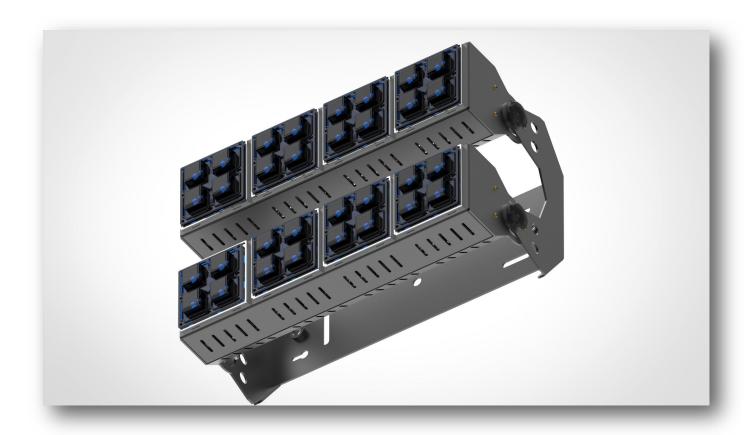

## **BARIUM** Commercial & Industrial LED High Bay & Stadium Lights

50,100 Lumens 167lm/W LED Replacement for 200W/300W/400W Metal Halide High bay fittings Suitable for: Sport Arenas, Gymnasiums, Tennis Courts, Warehouses any Very large Areas

**32 X Next Generation LED's** 

**Surface Mount and Wire Guard** 

**Customised LENSES available** 

#### MECHANICAL

Adjustable LED Flood Light.
With Different Optic Lenses.
Suitable for very large areas like: Stadium
Lights, Indoor Arenas, Gymnasiums,
Warehouses, Garages, Manufacturing
facilities, Aircraft Hangers, Retail stores,
Super Stores & Tennis Courts.
Fitting with different LENS options